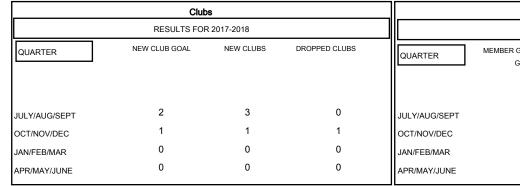

## DROPPED CLUBS: 1

 DROPPED MEMBERS

 DECEASED
 5

 CLUB CANCELLED
 26

 OTHER
 92

 TOTAL
 123

| 26 CLUBS OF 74 ADDED 1 OR MORE |  |
|--------------------------------|--|
| NEW MEMBERS                    |  |