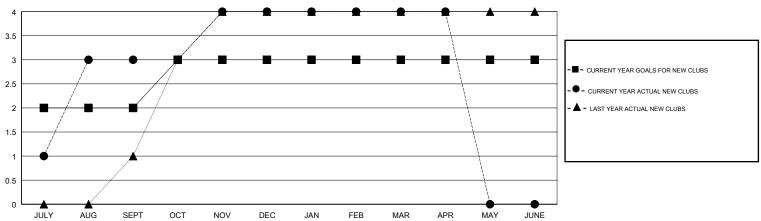

---------------------------------------|
|               | RESULTS F                 | FOR 2017-2018           |                                              |
| QUARTER       | MEMBER GROWTH NET<br>GOAL | MEMBER GROWTH<br>ACTUAL | DROPPED MEMBERS ACTUAL (including transfers) |
| JULY/AUG/SEPT | 70                        | 131                     | 27                                           |
| OCT/NOV/DEC   | 50                        | 70                      | 82                                           |
| JAN/FEB/MAR   | 20                        | 35                      | 13                                           |
| APR/MAY/JUNE  | 20                        | 17                      | 1                                            |

#### GOALS AND ACTUAL NEW CLUBS CUMULATIVE



#### GOALS AND ACTUAL MEMBERS CUMULATIVE





## DROPPED CLUBS: 1

 DROPPED MEMBERS

 DECEASED
 5

 CLUB CANCELLED
 26

 OTHER
 92

 TOTAL
 123

| 26 CLUBS OF 74 ADDED 1 OR MORE |  |
|--------------------------------|--|
| NEW MEMBERS                    |  |

GENDER DISTRIBUTION

MALE 1,0

FEMALE 652

1,088 (62.53%) 652 (37.47%)

Women Percentage Fiscal Year Goal: 50%

CLICK HERE FOR CUMULATIVE
MEMBERSHIP DATA

FAMILY MEMBERS PAYING HALF

TOTAL FAMILY UNIT MEMBERS

DUES

50

30