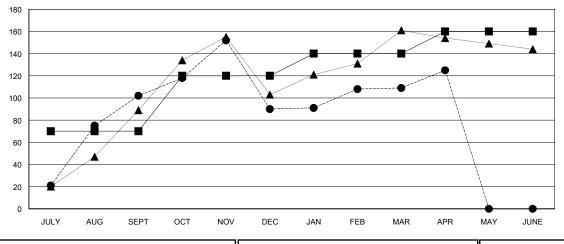

# GMT: TERESA MANN LOCATION THAILAND GMT CA Clubs Members

| Members       |                           |                         |                                              |
|---------------|---------------------------|-------------------------|----------------------------------------------|
|               | RESULTS F                 | FOR 2017-2018           |                                              |
| QUARTER       | MEMBER GROWTH NET<br>GOAL | MEMBER GROWTH<br>ACTUAL | DROPPED MEMBERS ACTUAL (including transfers) |
| JULY/AUG/SEPT | 70                        | 131                     | 27                                           |
| OCT/NOV/DEC   | 50                        | 70                      | 82                                           |
| JAN/FEB/MAR   | 20                        | 35                      | 13                                           |
| APR/MAY/JUNE  | 20                        | 17                      | 1                                            |

#### GOALS AND ACTUAL MEMBERS CUMULATIVE